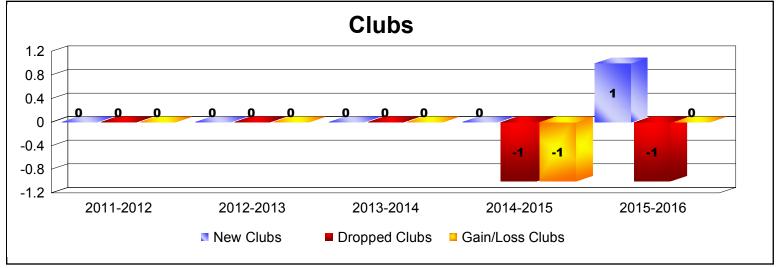

District 24 E

As of June 2016 Cumulative

| Year      | New<br>Clubs | Dropped<br>Clubs | Gain/<br>Loss<br>Clubs | New<br>Members | Charter<br>Members | Reinstate<br>Members | Transfer<br>Members | Total<br>Member<br>Added | Total<br>Members<br>Dropped | Gain/<br>Loss<br>Members |
|-----------|--------------|------------------|------------------------|----------------|--------------------|----------------------|---------------------|--------------------------|-----------------------------|--------------------------|
| 2011-2012 | 0            | 0                | 0                      | 74             | 0                  | 0                    | 7                   | 81                       | -109                        | -28                      |
| 2012-2013 | 0            | 0                | 0                      | 65             | 0                  | 1                    | 3                   | 69                       | -107                        | -38                      |
| 2013-2014 | 0            | 0                | 0                      | 75             | 0                  | 4                    | 3                   | 82                       | -127                        | -45                      |
| 2014-2015 | 0            | -1               | -1                     | 89             | 0                  | 7                    | 0                   | 96                       | -111                        | -15                      |
| 2015-2016 | 1            | -1               | 0                      | 101            | 19                 | 8                    | 13                  | 141                      | -126                        | 15                       |
| Average   | 0            | 0                | 0                      | 81             | 4                  | 4                    | 5                   | 94                       | -116                        | -22                      |