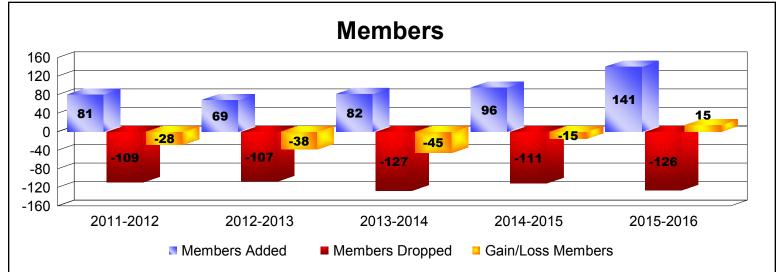

District 24 E

As of June 2016 Cumulative

| Year      | New<br>Clubs | Dropped<br>Clubs | Gain/<br>Loss<br>Clubs | New<br>Members | Charter<br>Members | Reinstate<br>Members | Transfer<br>Members | Total<br>Member<br>Added | Total<br>Members<br>Dropped | Gain/<br>Loss<br>Members |
|-----------|--------------|------------------|------------------------|----------------|--------------------|----------------------|---------------------|--------------------------|-----------------------------|--------------------------|
| 2011-2012 | 0            | 0                | 0                      | 74             | 0                  | 0                    | 7                   | 81                       | -109                        | -28                      |
| 2012-2013 | 0            | 0                | 0                      | 65             | 0                  | 1                    | 3                   | 69                       | -107                        | -38                      |
| 2013-2014 | 0            | 0                | 0                      | 75             | 0                  | 4                    | 3                   | 82                       | -127                        | -45                      |
| 2014-2015 | 0            | -1               | -1                     | 89             | 0                  | 7                    | 0                   | 96                       | -111                        | -15                      |
| 2015-2016 | 1            | -1               | 0                      | 101            | 19                 | 8                    | 13                  | 141                      | -126                        | 15                       |
| Average   | 0            | 0                | 0                      | 81             | 4                  | 4                    | 5                   | 94                       | -116                        | -22                      |